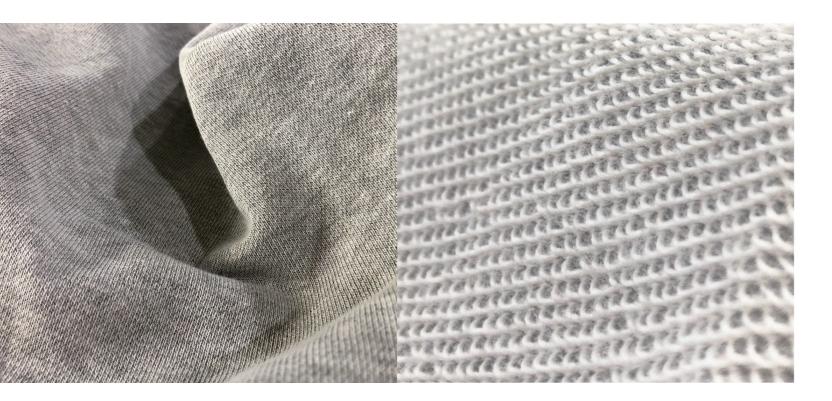

#### KM-SFC

Has been developed and designed to knit high quality of "BULKINESS", "SOFTNESS" and "ELASTICITY" double fleece fabric at high production having 3 feeds per diametrical inch with 4 cam tracks on the cylinder.

## Application area

- Outerwear, Sportswear