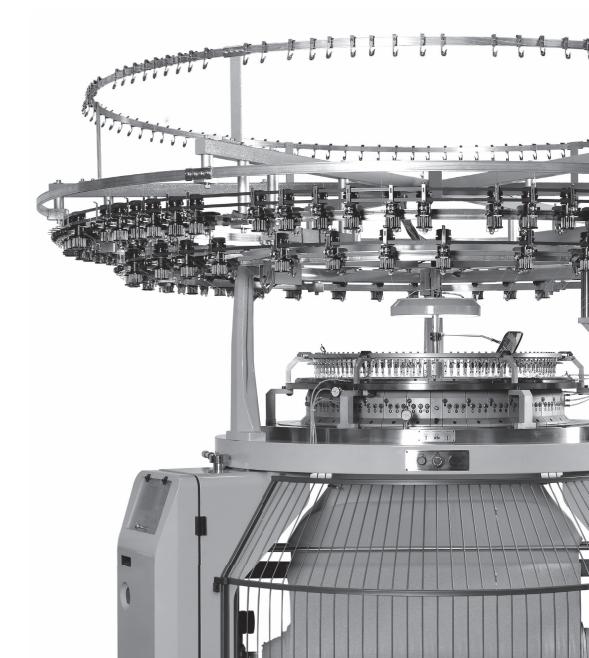

Textile Machinery Division



Homepage www. keumyong.com E-mail kymc@keumyong.com

Head Office & Mfg **ADDRESS** 57, Paldal-ro 7-gil, Buk-gu, Daegu, KOREA

> +82-53-351-3081~7 TEL FAX +82-53-351-8085

Seoul Office **ADDRESS** 4TH FLOOR, KEUMYONG BLDG., 275, Gwangnaru-ro, Seongdong-gu, Seoul, KOREA

> TEL +82-2-3409-4700/4231~3 FAX +82-2-3409-4040





# Catalogue

Single Machine\_03

Double Fleece Knitting Machine



Double Fleece Knitting Machine







# **STRUCTURE**



#### KM-SFC

Has been developed and designed to knit high quality of "BULKINESS", "SOFTNESS" and "ELASTICITY" double fleece fabric at high production having 3 feeds per diametrical inch with 4 cam tracks on the cylinder.

## Application area

- Outerwear, Sportswear



## **FABRIC VARIETY**

#### KM-3SFC/3.2SFC

| <b>DIAMETER</b> (Inch) | 26"     | •30"    | 32"      | 36"       |
|------------------------|---------|---------|----------|-----------|
| Gauge(N.P.I)           | 14-24G  |         |          |           |
| Feeds                  | 78F/83F | 90F/96F | 96F-102F | 108F/115F |
| Speed(R.P.M)           | 28-32   | 25-28   | 22-25    | 20-23     |

EX) 30"Dia, 16 Gauge, 90Feeds 28rpm Knit in & tie in Cotton 30's Lay in Cotton 10's Capacity: 20Kg/h

### YARN