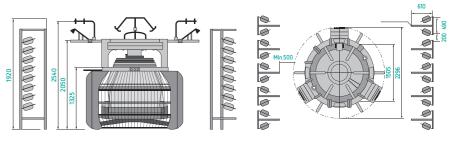

eal time production monitoring system.
- Conversion to single jersey is available by conversion kit. (Conversion kit : cam, yarn carrier, sinker plate & base, etc.)
- KYMS(Keumyong yarn Measuring System).
- Open width take-up device. High leg frame for big roll.



## PACKING DIMENSIONS

| KM-SFC                      | 30" DIAMETER                                 |  |
|-----------------------------|----------------------------------------------|--|
| Approx. Net weight          | 2,100kg                                      |  |
| Approx. Gross weight        | 2,400kg                                      |  |
| Case size(mm)<br>(Variable) | 2,460 X 2,060 X 2,150<br>Length Width Height |  |

<sup>\*</sup>High leg: Approx. 200kg will be added to Net weight



# **STANDARD DIMENSIONS**(30")