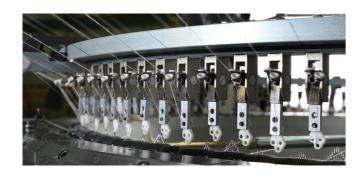

## INTEGRATED CONTROLLER

- Fully integrated driving control mode with characters and graphic.
- Self-diagnostic and alarm function.
- Auto take-down tension and speed control system.
- Easy setting method and bar-graphic digital indicating for all functions.