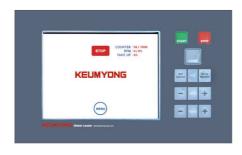

## INTEGRATED CONTROLLER

- Fully integrated driving control mode with characters and graphic.
- Self-diagnostic and alarm function.
- Auto take-down tension and speed control system.
- Easy setting method and bar-graphic digital indicating for all functions.